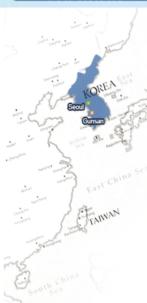

### Location

## **General Information**

Gunsan, located on the edge of central western coast, as a waist of the Korean peninsula, is in 2~3 hours away from anywhere in Korea (231km away from Seoul and 337km away from Busan). It is also the central city of Saemangeum, the biggest reclamation project after the origination of the country, and a port city of 114 years of history with various international routes, located 563km away from Qingdao, China, which is the shortest distance in Korea.